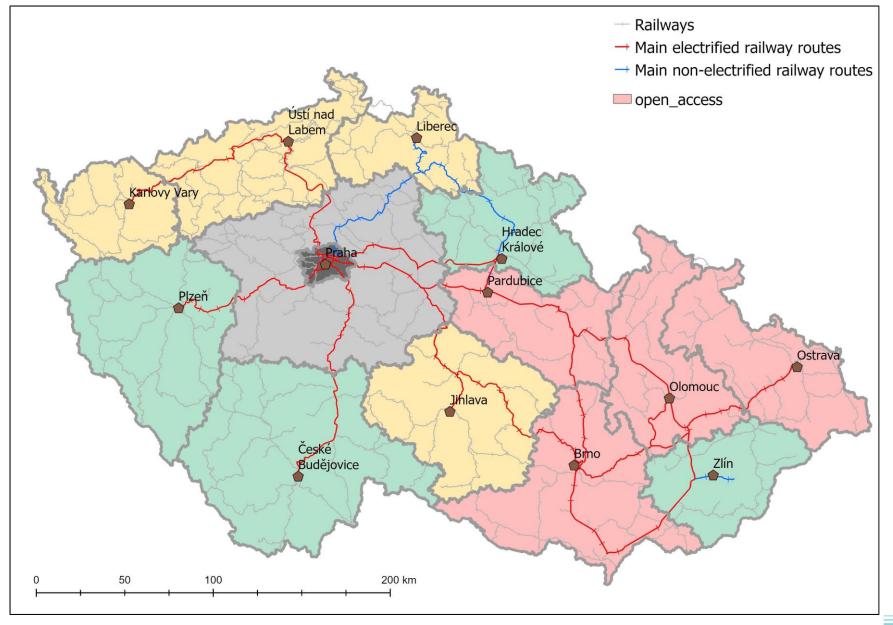

## **Methodology**

- we utilized data about Czech rail long-distance transport in 2010 2019
- data are divided into 12 long-distance connections
- four were part of the open-access routes
- eight were not influenced by the open-access competition.
- all lines are long-distance rail routes from regional centres to Prague
- the design enables to differentiate what part of the ridership increases was caused by competition and what part was caused by other factors.

## Ridership growth

OA ridership growth = 13.3 % per year

Non – OA ridership growth = 8.4 % per year

#### Results

```
OA ridership growth = 13.3 % per year
```

Non – OA ridership growth = 8.4 % per year

- good lines = 12.0 % per year

- bad lines = **5.8** % per year