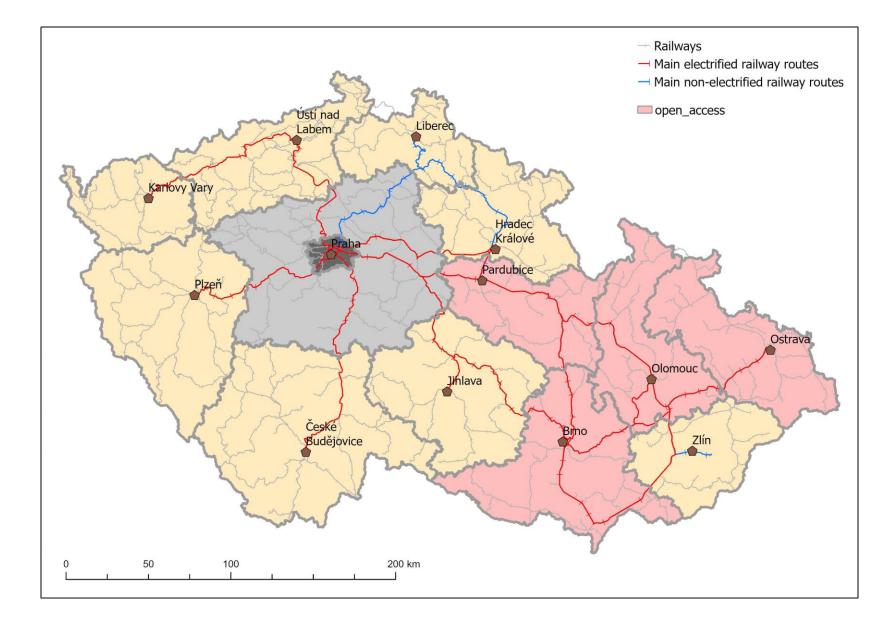

## **Motivation**

- Dedicated rail liberalization in the Czech Republic from 2011
- Open access on main lines Prague Ostrava and Prague Brno
- There has been a significant rise in ridership
- However it has not been identified what part of ridership growth can be attributed to open access and what part to other factors

## **Aim**

- The aim of the paper is to separate the effect of the open access from other factors on the long distance rail lines in the Czech Republic between 2010 2019.
- The method of analysis is the comparison of competitive and noncompetitive rail services to Prague

## **Methodology**

- we utilized data about Czech rail long-distance transport in 2010 2019
- data are divided into 12 long-distance connections
- four were part of the open-access routes
- eight were not influenced by the open-access competition.
- all lines are long-distance rail routes from regional centres to Prague
- the design enables to differentiate what part of the ridership increases was caused by competition and what part was caused by other factors.